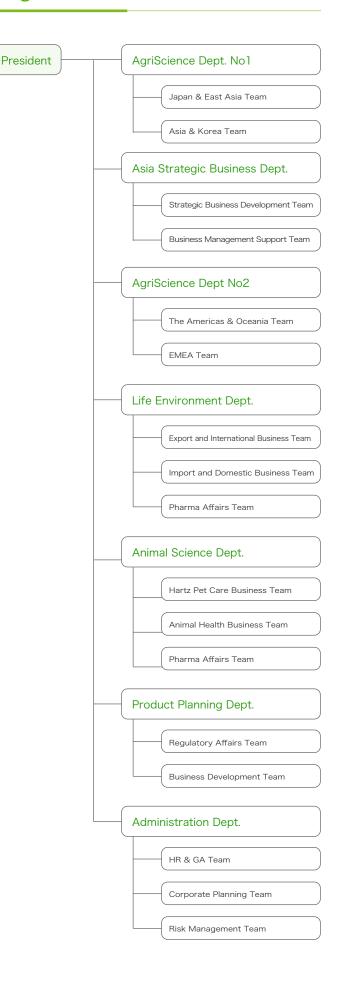

seeds, household insecticides, animal health products, pet care products                                                                     |
| Head Office                 | Sumitomo Corporation Takebashi BLD. 9F<br>1-2-2, Hitotsubashi, Chiyoda-ku,<br>Tokyo 100-0003, Japan<br>Phone 03-6259-1200<br>Fax 03-6259-1350                                      |
| Trading Volume (in JPY Mil) | 64.8 billion yen(as of FY2022)                                                                                                                                                     |
| Number of employees         | : 123(Consolidated Base: 289) as of Apr.1st, 2023                                                                                                                                  |

## Organization