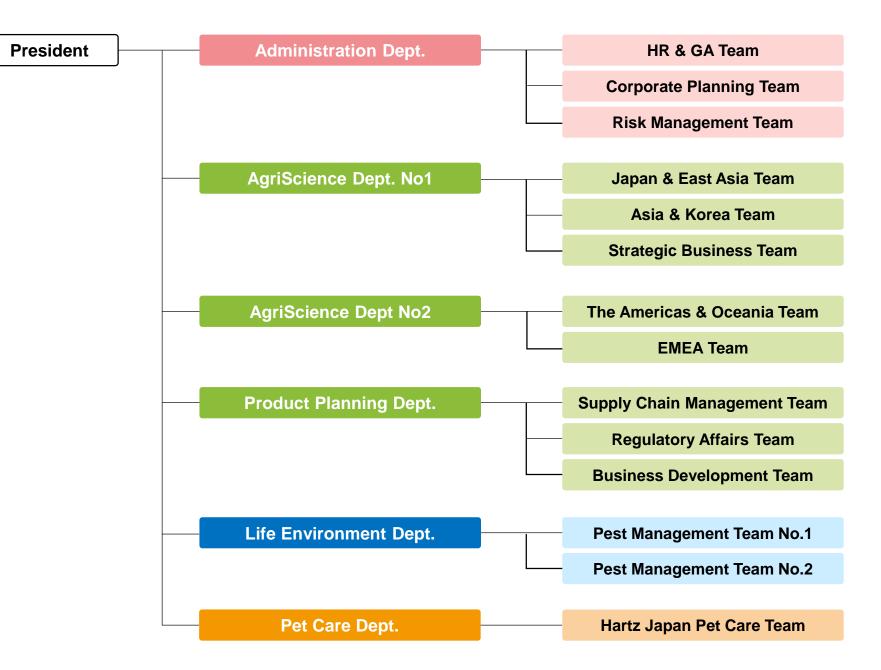

"Hartz : In June 2004 ,Sumitomo Corporation Group acquired The Hartz Mountain Corporation , a leading pet product manufacturer in the United States , successfully advancing into the US pet products market , which is the world's largest. Organization As of Apr. 2020