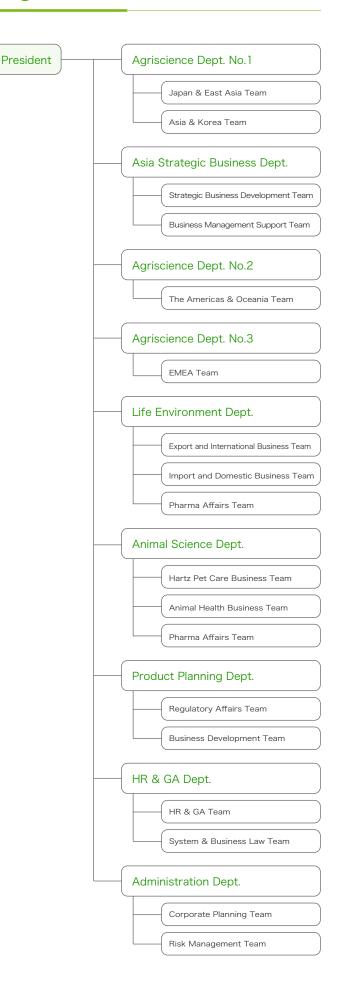

seeds,<br>household insecticides, animal health products,<br>pet care products                                                               |
| Head Office                 | Sumitomo Corporation Takebashi BLD. 9F<br>1-2-2, Hitotsubashi, Chiyoda-ku,<br>Tokyo 100-0003, Japan<br>Phone 03-6259-1200<br>Fax 03-6259-1350                                      |
| Trading Volume (in JPY Mil) | 64.8 billion yen(as of FY2022)                                                                                                                                                     |
| Number of employees         | 123(Consolidated Base: 289) as of Apr.1st, 2023                                                                                                                                    |

## Organization